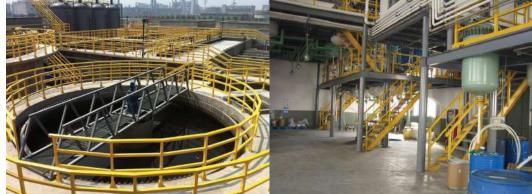

#### HANDRAIL

#### BUILDING MATERIAL

Custom-made Fibreglass Platform is a lightweight designed for professionals seeking the Ultimate in Height Safety.

Fiberglass platforms are completely factory assembled and tested to ensure quality, and then broken down for shipping and marked for easy assembly together with standard roofing and grating.

#### PLATFORM