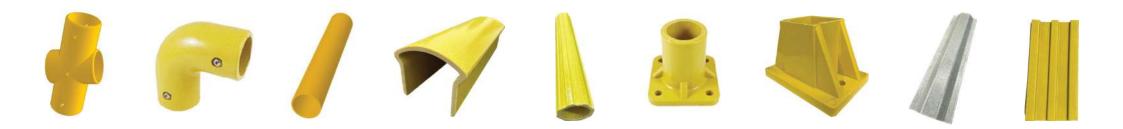

#### HANDRAIL

#### BUILDING MATERIAL

Custom-made Fibreglass Platform is a lightweight designed for professionals seeking the Ultimate in Height Safety.

Fiberglass platforms are completely factory assembled and tested to ensure quality, and then broken down for shipping and marked for easy assembly together with standard roofing and grating.