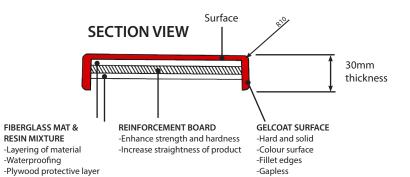

#### WATER TANK I CHEMICAL TANK I SEPTIC TANK

Fiberglass provides stability and assurance to those who need solutions, custom-fabricated fiberglass products are ideal forwastewater systems and tank. All systems provided in standard drawing come with piping and ducting line to complete the functions.