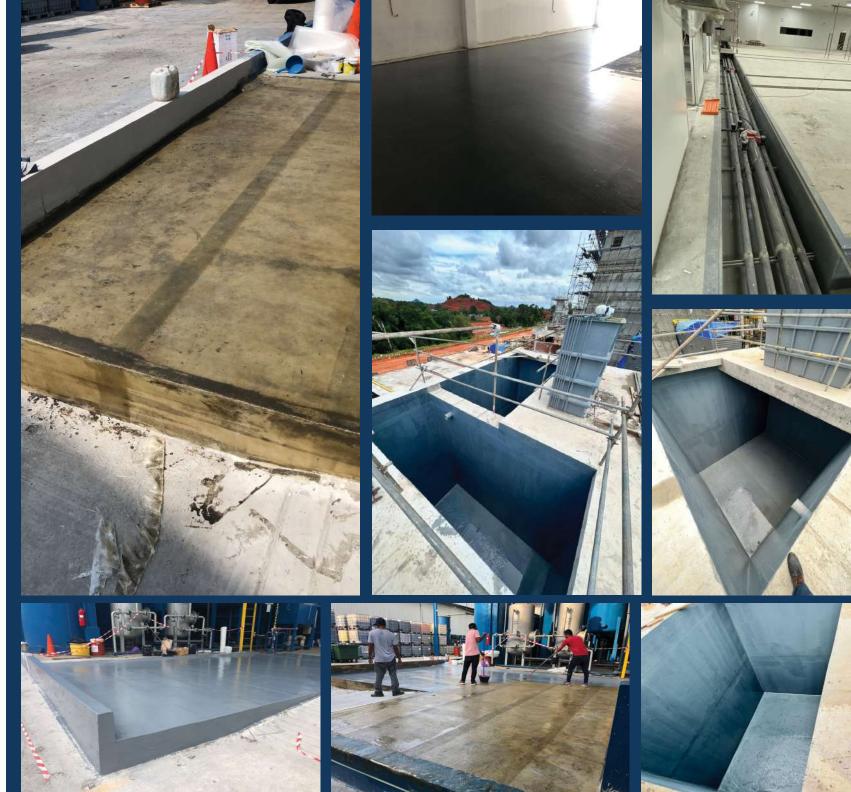

## **Projects**

Passed projects photos and located area.

1998

to 2023

Fiberglass Ship Kuala Lumpur

FRP Building Material Handrail **v** Kedah

Fiberglass Artistic Beam Kuala Lumpur, Cheras

Fiberglass Horse Statue • Melaka

FRP Offshore Cabinet Stress Export to United Kingdom