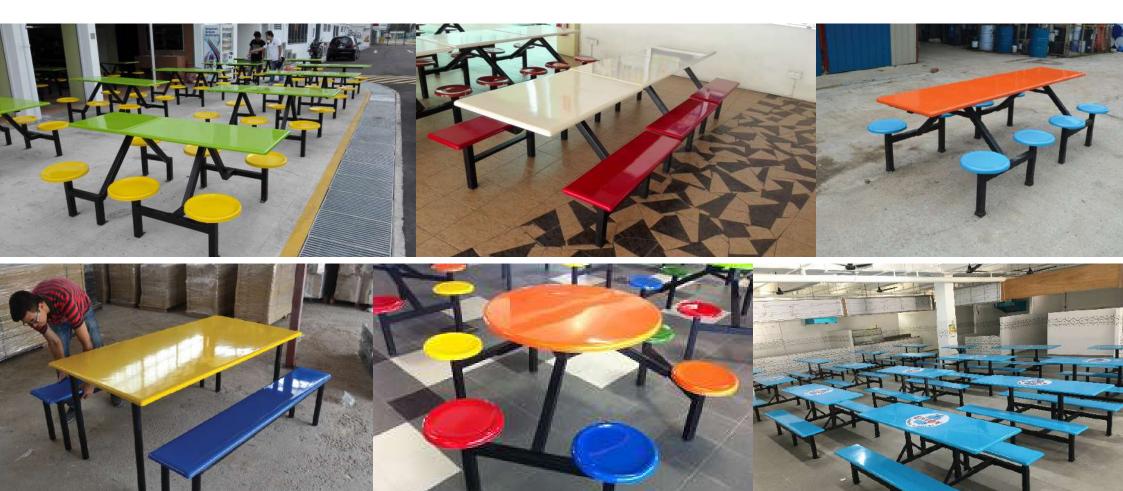

Fibreglass seating and pots is a beautiful gapless product which can forbid the bacteria to grow, easy maintain and install, low weight in Great strength, and againts weathering and UV light for outdoor.

## Fabricate **200sqft FRP Furniture**

DUCTING SYSTEMS