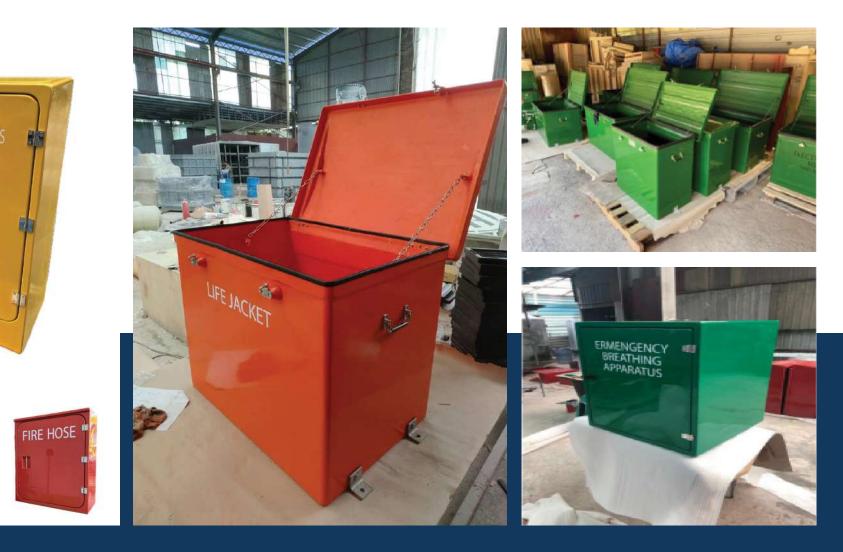

# GRP CABINET

We have done more than

#### 10k pcs product /year

Fibreglass Off Shore item is seeking for durable and corrosion-free. Our fibreglass profiles are resistant to aggressive chemicals, and liquids. It come with stainless steel 316 and high density Polypropylene accessory to ensure the strength of the support also the service life of product to withstands the effect of salt water.

FRP Offshore Cabinet Stress Export to United Kingdom