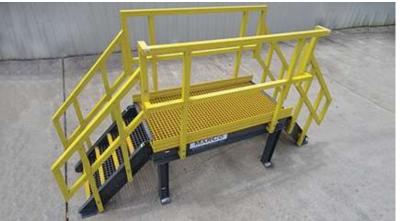

#### BUILDING MATERIAL

Custom-made Fibreglass Platform is a lightweight designed for professionals seeking the Ultimate in Height Safety.

Fiberglass platforms are completely factory assembled and tested to ensure quality, and then broken down for shipping and marked for easy assembly together with standard roofing and grating.

#### PLATFORM