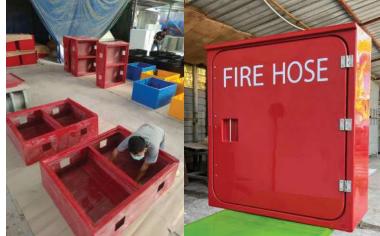

# GRP CABINET

We have done more than

#### 10k pcs product /year

Fibreglass Off Shore item is seeking for durable and corrosion-free. Our fibreglass profiles are resistant to aggressive chemicals, and liquids. It come with stainless steel 316 and high density Polypropylene accessory to ensure the strength of the support also the service life of product to withstands the effect of salt water.