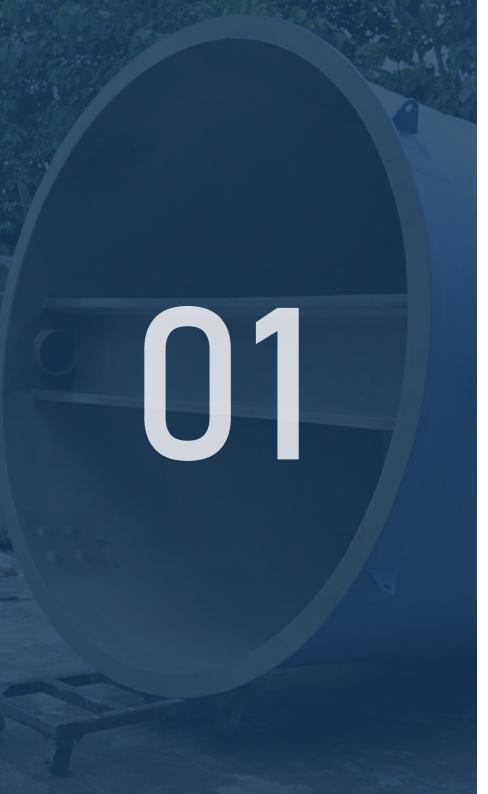

#### WATER TANK I CHEMICAL TANK I SEPTIC TANK

Fiberglass provides stability and assurance to those who need solutions, custom-fabricated fiberglass products are ideal forwastewater systems and tank. All systems provided in standard drawing come with piping and ducting line to complete the functions.

We have done more than 1 (Min) - 150 (Max) meter cube